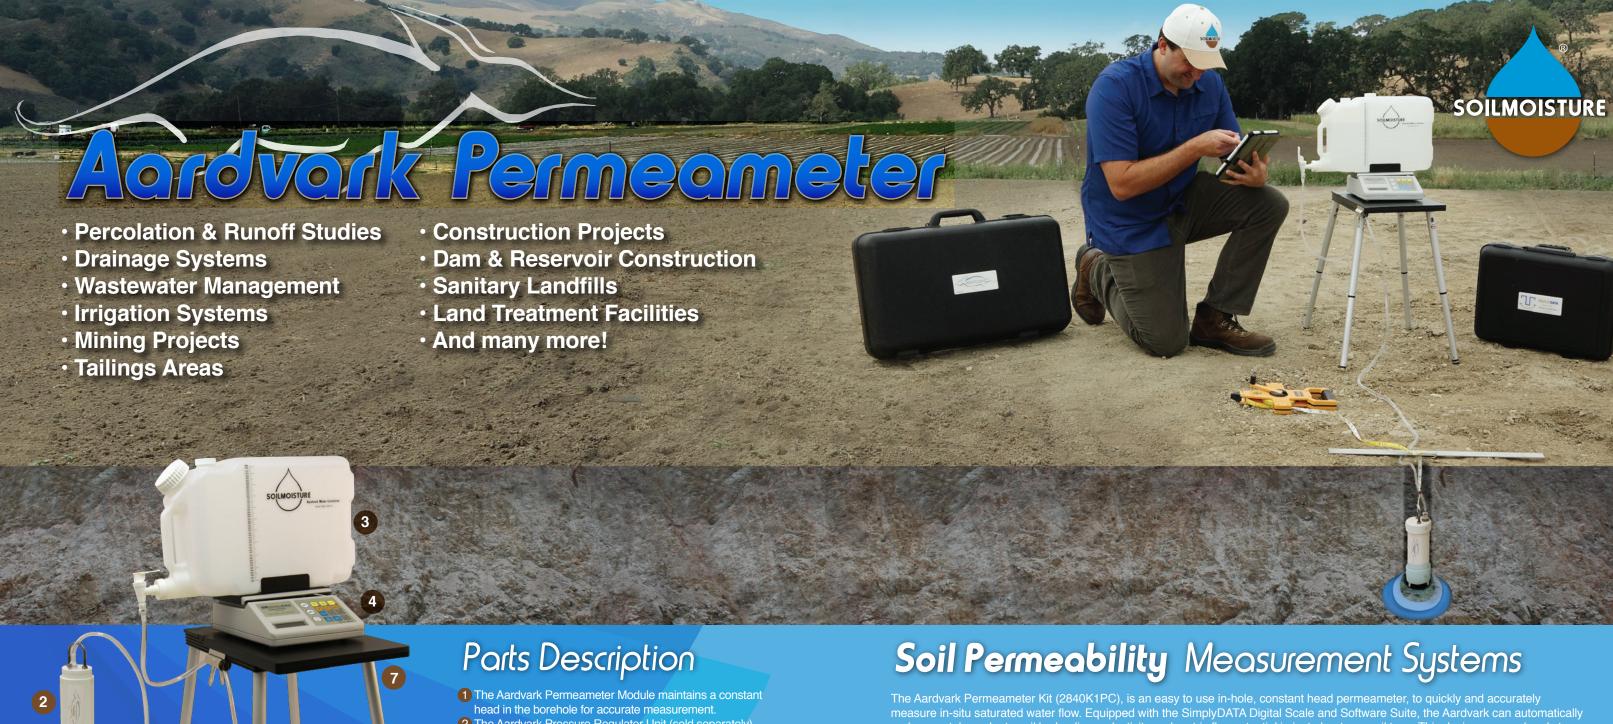

801 S. Kellogg Ave. Goleta, CA 93117 Phone: 805.964.3525 • Fax: 805.683.2189

www.soilmoisture.com

- 2 The Aardvark Pressure Regulator Unit (sold separately) can be attached for making readings from 15 ft. (3 m) to 50 ft.
- 3 The E-Z Fill Water Reservoir stores 2.5 gallons (10 liters), and allows refill during tests without jeopardizing the measurement process
- 4 The SimplyDATA Digital Scale provides automatic readings at custom time intervals, making the Aardvark Permeameter the least laborious hydraulic conductivity measurement
- 5 The Aardvark Permeameter software can be used on either a 10" PC Tablet (\*) or your own Laptop
- 6 The Portable Solar Panel Charger and Battery Pack (sold separately) provide an onsite source of additional power (23Ah). Plug in and charge the battery before heading out, and it will charge in the sun while making your measurements!
- 7 The Aardvark Table assembles easily to keep equipment off the ground and provide a level work surface in the field.
- 8 The HDPE Carrying Case (show above) protects equipment from damage during transport.

(\*) PC Tablet sold separately

and accurately evaluate soil hydraulic conductivity and matric flux potential in just about any soil type. This device can read and store data for hours, even while unattended. Tests can go on as long as necessary, thanks to the E-Z Fill Water Reservoir and Portable Solar Panel Charger & Battery Pack. The Aardvark Permeameter Kit comes with the Aardvark Permeameter, SimplyDATA Digital Scale, E-Z Fill Water Reservoir, the Aardvark software application, and an PC tablet

Charger and Battery Pack (7210), you can take field measurements anywhere!