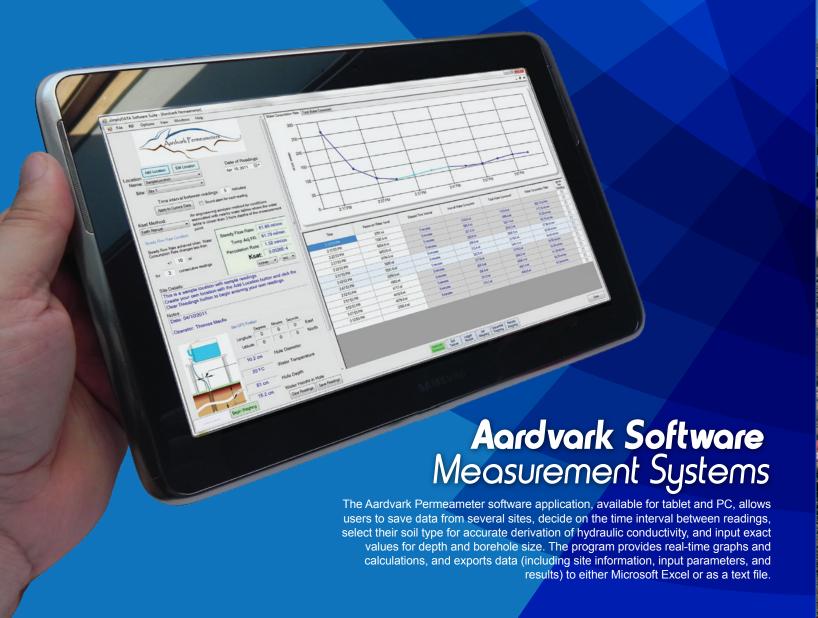

801 S. Kellogg Ave. Goleta, CA 93117 Phone: 805.964.3525 • Fax: 805.683.2189

www.soilmoisture.com



- 2 The Aardvark Pressure Regulator Unit (sold separately) can be attached for making readings from 15 ft. (3 m) to 50 ft.
- 3 The E-Z Fill Water Reservoir stores 2.5 gallons (10 liters), and allows refill during tests without jeopardizing the measurement process
- 4 The SimplyDATA Digital Scale provides automatic readings at custom time intervals, making the Aardvark Permeameter the least laborious hydraulic conductivity measurement
- 5 The Aardvark Permeameter software can be used on either a 10" PC Tablet (\*) or your own Laptop
- 6 The Portable Solar Panel Charger and Battery Pack (sold separately) provide an onsite source of additional power (23Ah). Plug in and charge the batter