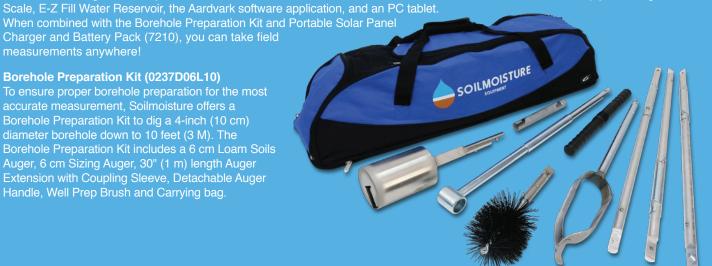

## **Borehole Preparation Kit (0237D06L10)**

To ensure proper borehole preparation for the most accurate measurement, Soilmoisture offers a Borehole Preparation Kit to dig a 4-inch (10 cm) diameter borehole down to 10 feet (3 M). The Borehole Preparation Kit includes a 6 cm Loam Soils Auger, 6 cm Sizing Auger, 30" (1 m) length Auger Extension with Coupling Sleeve, Detachable Auger Handle, Well Prep Brush and Carrying bag.