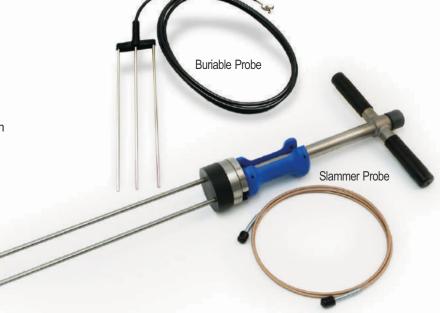

## **System Features**

Compatible with all standard Soilmoisture waveguides (Buriable, Slammer and Standard Connector types)

Automatic GPS Location tagging (user enabled)

• Export data via email, USB, USB-Ethernet, Bluetooth or WiFi

## **System Accessories**

External solar panel/battery pack (20,000 mAh)

Portable wireless direct printer (no PC needed)

Specialized waveguides for unique length, EC or medium

Waveguide lengths from 8 cm to 60 cm