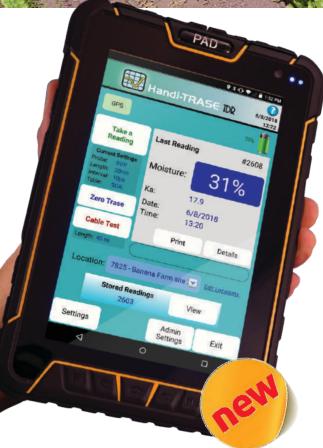

## The tiny Handi-TRASE is BIG on features.

- Easy to operate, user friendly software application
- Measure moisture from 0 to 100% with +/- 2% accuracy
- Accurately measures in high salinity & high EC soils where most meters fail
- GPS data & mapping: Smart Farm capable
- · True TDR analysis with graphs
- · Measurement time as little as 4 seconds
- Robust & versatile probes suitable for any type of soil
- Several days of battery life, hundreds of readings

• Accuracy +/- 2% or better (full scale 0-100% volumetric water content)

TDR graphic waveform analysis

• Cable measurements (up to 250 feet)

Sampling rate as fast as 10 ps

• Create Site Location tags for any or all of your measurements

## **Hardware Specifications:**

- QS: Android 5.1 running on A53 4-core CPU @ 1.2 GHz., 16 GB flash memory, 2 GB for OS
- Display: 1280x800 full color IPS capacitive touch screen
- Communication: USB 2.0-OTG, Bluetooth 4.0, WiFi (B/G/N), USB-Ethernet capable with optional dongle
- SIM-Card Slot: data modem & phone (WBCDMA, GSM/LTE & others)
- Micro-SD Slot: memory expansion up to 32 GB
- Cameras: 8 MP front, 2 MP rear
- Charge Port: 3.5 mm
- Operating Temperatures: -20 to +50C, storage temperatures: -40 to +60C
- Humidity: 5 to 95% non-condensation
- Industrial Case: waterproof (IP-67), drop resistant (1.2 meters height)
- Battery: Lithium, 3.7 V, 7200 mA