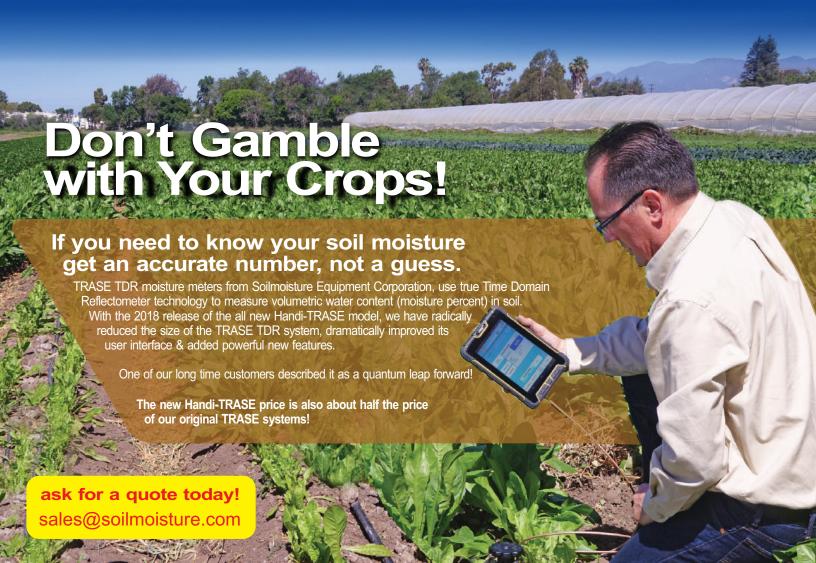

## The tiny Handi-TRASE is BIG on features.

- Easy to operate, user friendly software application
- Measure moisture from 0 to 100% with +/- 2% accuracy
- Accurately measures in high salinity & high EC soils where most meters fail
- GPS data & mapping: Smart Farm capable
- · True TDR analysis with graphs
- · Measurement time as little as 4 seconds
- Robust & versatile probes suitable for any type of soil
- Several days of battery life, hundreds of readings

## **System Features**

Compatible with all standard Soilmoisture waveguides (Buriable, Slammer and Standard Connector types)

Automatic GPS Location tagging (user enabled)

• Export data via email, USB, USB-Ethernet, Bluetooth or WiFi

• Accuracy +/- 2% or better (full scale 0-100% volumetric water content)

TDR graphic waveform analysis

• Cable measurements (up to 250 feet)

Sampling rate as fast as 10 ps

• Create Site Location tags for any or all of your measurements

Editable journal entries for measurements, even days later

• Built in camera (to help document site conditions)

• Strong measurement pulse (1 VPP, <130 ps risetime)

User selectable language (English or Spanish)

## **Hardware Specifications:**

- QS: Android 5.1 running on A53 4-core CPU @ 1.2 GHz., 16 GB flash memory, 2 GB for OS
- Display: 1280x800 full color IPS capacitive touch screen
- Communication: USB 2.0-OTG, Bluetooth 4.0, WiFi (B/G/N), USB-Ethernet capable with optional dongle
- SIM-Card Slot: data modem & phone (WBCDMA, GSM/LTE & others)
- Micro-SD Slot: memory expansion up to 32 GB
- Cameras: 8 MP front, 2 MP rear
- Charge Port: 3.5 mm
- Operating Temperatures: -20 to +50C, storage temperatures: -40 to +60C
- Humidity: 5 to 95% non-condensation
- Industrial Case: waterproof (IP-67), drop resistant (1.2 meters height)
- Battery: Lithium, 3.7 V, 7200 mA