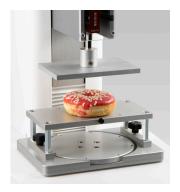

COMPRESSION TOP PLATE FIXTURE (Ref. 130153)

Measure firmness by uniform compression. (Requires table **Ref. 310106**).