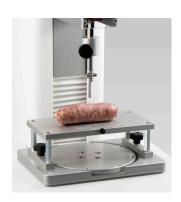

FIXTURE BASE TABLE (Ref. 310106) Universal holder for fixture and sample.

EXTRUSION FIXTURE (Ref. 100200) Foward and backward extrusion of liquid, cream, paste, gel (Requires table Ref. 310106).