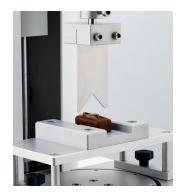

URES**



MINI OTTAWA FIXTURE (Ref. 130097)

Hardness and tenderness on small samples. (Requires table **Ref. 310106**).



PASTA FIXTURE (Ref. 130152)

Firmness and stickiness of pasta. (Requires table **Ref. 310106**).



VOLODKEVICH FIXTURE (Ref. 130068)

Shear cut and bite test. (Requires table **Ref. 310106**).



MOHRS PROBE (Ref. 130165)

Cutting test with blade for meat, fish...



NOODLE TENSILE FIXTURE (Ref. 130168)

Measure of noodle elasticity and rupture.



FRICTION FIXTURE (Ref. 120013)

Friction measurement according to ASTM D1894.



#### SPREAD TEST FIXTURE (Ref. 130157)

Measure of the spreading capacity of creams, pastes and gels. (Requires table **Ref. 310106**).



DOUGH STICKINESS FIXTURE (Ref. 121017)

Measure of dough stickiness. (Requires table **Ref. 310106**).



WARNER-BRATZLER FIXTURE (Ref. 130074)

Cutting blade fine.



## **FIXTURES**



THREE RINGS PROBE CUTTING (Ref. 130186)

Measure firmness of sample as pasta, rice, corn...



KIEFFER DOUGH EXTENSIBILITY FIXTURE (Ref. 130148)

Measure of dough elasticity and rupture. (Requires table **Ref. 310106**).



COMPRESSION TOP PLATE FIXTURE (Ref. 130153)

Measure firmness by uniform compression. (Requires table **Ref. 310106**).



#### MULTIPLE PROBE FIXTURE (Ref. 130170)

Probe for puncture on 9 sample.



8 PROBES KIT (Ref. 130166)

| Reference | Designation                          |
|-----------|--------------------------------------|
| 121023    | CONICAL PROBE 30°                    |
| 130019    | 1/2 SPHERICAL PROBE DIAMETER 30 mm   |
| 130037    | CYLINDRICAL PROBE H:25 mm Diam:40 mm |