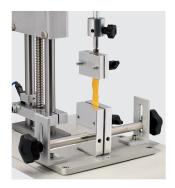

# FIXTURES

TENSILE FIXTURE (Ref. 130092) Tensile force.

3 POINTS BEND FIXTURE (Ref. 130091) Breaking force, Friability, Springiness.

KRAMER 5 BLADES FIXTURE (Ref. 130094)

Hardness and tenderness on small samples (Requires table **Ref. 310106**).