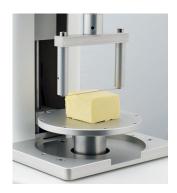

#### LIPSTICK CANTILEVER FIXTURE (Ref. 130147)

Accessory to measure strength of lipstick.

WIRE SHEAR FIXTURE (Ref. 130076)

Accessory to measure consistency of product as Butter or Cheese.

SYRINGE TEST FIXTURE (Ref. 130145) Study of needed force to use syringe.