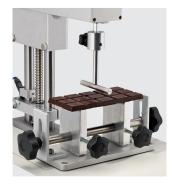

#### MULTIPLE PROBE FIXTURE (Ref. 130170)

Probe for puncture on 9 sample.

8 PROBES KIT (Ref. 130166)

| Reference | Designation                          |
|-----------|--------------------------------------|
| 121023    | CONICAL PROBE 30°                    |
| 130019    | 1/2 SPHERICAL PROBE DIAMETER 30 mm   |
| 130037    | CYLINDRICAL PROBE H:25 mm Diam:40 mm |
| 130064    | CLEAVER PROBE 25 mm                  |
| 130077    | CYLINDRICAL PROBE DIAMETER 2 mm      |
| 130079    | 1/2 SPHERICAL PROBE DIAMETER 8 mm    |
| 130101    | FLAT PROBE DIAMETER 50 mm            |
| 130124    | CYLINDRICAL PROBE DIAMETER 10 mm     |