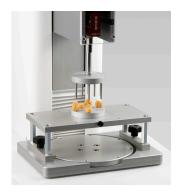

#### MULTIPLE PROBE FIXTURE (Ref. 130170)

Probe for puncture on 9 sample.

8 PROBES KIT (Ref. 130166)

| Reference | Designation                          |
|-----------|--------------------------------------|
| 121023    | CONICAL PROBE 30°                    |
| 130019    | 1/2 SPHERICAL PROBE DIAMETER 30 mm   |
| 130037    | CYLINDRICAL PROBE H:25 mm Diam:40 mm |
| 130064    | CLEAVER PROBE 25 mm                  |
| 130077    | CYLINDRICAL PROBE DIAMETER 2 mm      |
| 130079    | 1/2 SPHERICAL PROBE DIAMETER 8 mm    |
| 130101    | FLAT PROBE DIAMETER 50 mm            |
| 130124    | CYLINDRICAL PROBE DIAMETER 10 mm     |