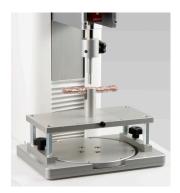

VOLODKEVICH FIXTURE (Ref. 130068)

Shear cut and bite test. (Requires table **Ref. 310106**).

MOHRS PROBE (Ref. 130165)

Cutting test with blade for meat, fish...

NOODLE TENSILE FIXTURE (Ref. 130168)

Measure of noodle elasticity and rupture.