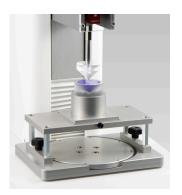

#### SPREAD TEST FIXTURE (Ref. 130157)

Measure of the spreading capacity of creams, pastes and gels. (Requires table **Ref. 310106**).

DOUGH STICKINESS FIXTURE (Ref. 121017)

Measure of dough stickiness. (Requires table **Ref. 310106**).