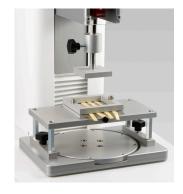

## **FIXTURES**

MINI OTTAWA FIXTURE (Ref. 130097)

Hardness and tenderness on small samples. (Requires table **Ref. 310106**).

PASTA FIXTURE (Ref. 130152)

Firmness and stickiness of pasta. (Requires table **Ref. 310106**).