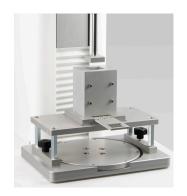

FIXTURE BASE TABLE (Ref. 310106) Universal holder for fixture and sample.

EXTRUSION FIXTURE (Ref. 100200) Foward and backward extrusion of liquid, cream, paste, gel (Requires table Ref. 310106).