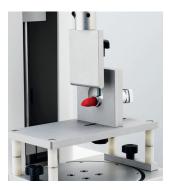

#### LIPSTICK CANTILEVER FIXTURE (Ref. 130147)

Accessory to measure strength of lipstick.

WIRE SHEAR FIXTURE (Ref. 130076)

Accessory to measure consistency of product as Butter or Cheese.

SYRINGE TEST FIXTURE (Ref. 130145) Study of needed force to use syringe.