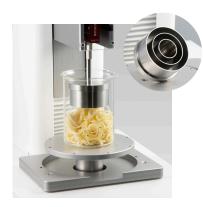

## **FIXTURES**

MINI OTTAWA FIXTURE (Ref. 130097)

Hardness and tenderness on small samples. (Requires table **Ref. 310106**).

PASTA FIXTURE (Ref. 130152)

Firmness and stickiness of pasta. (Requires table **Ref. 310106**).