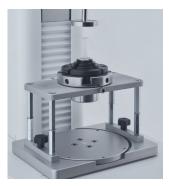

FIXTURE BASE TABLE (Ref. 310106) Universal holder for fixture and sample.

EXTRUSION FIXTURE (Ref. 100200) Foward and backward extrusion of liquid, cream, paste, gel (Requires table Ref. 310106).