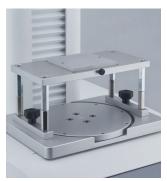

FIXTURE BASE TABLE (Ref. 310106) Universal holder for fixture and sample.

EXTRUSION FIXTURE (Ref. 100200) Foward and backward extrusion of liquid, cream, paste, gel (Requires table Ref. 310106).