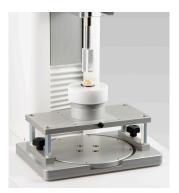

FIXTURE BASE TABLE (Ref. 310106) Universal holder for fixture and sample.

EXTRUSION FIXTURE (Ref. 100200) Foward and backward extrusion of liquid, cream, paste, gel (Requires table Ref. 310106).