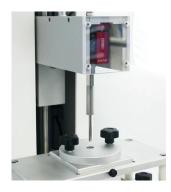

FIXTURE BASE TABLE (Ref. 310106) Universal holder for fixture and sample.

EXTRUSION FIXTURE (Ref. 100200) Foward and backward extrusion of liquid, cream, paste, gel (Requires table Ref. 310106).