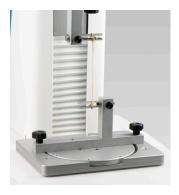

FIXTURE BASE TABLE (Ref. 310106) Universal holder for fixture and sample.

EXTRUSION FIXTURE (Ref. 100200) Foward and backward extrusion of liquid, cream, paste, gel (Requires table Ref. 310106).