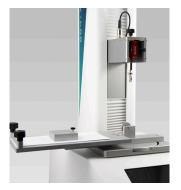

ency of product as Butter or Cheese.



SYRINGE TEST FIXTURE (Ref. 130145) Study of needed force to use syringe.



FIXTURE BASE TABLE (Ref. 310106) Universal holder for fixture and sample.



EXTRUSION FIXTURE (Ref. 100200) Foward and backward extrusion of liquid, cream, paste, gel (Requires table Ref. 310106).



## **FIXTURES**



MINI OTTAWA FIXTURE (Ref. 130097)

Hardness and tenderness on small samples. (Requires table **Ref. 310106**).



PASTA FIXTURE (Ref. 130152)

Firmness and stickiness of pasta. (Requires table **Ref. 310106**).



VOLODKEVICH FIXTURE (Ref. 130068)

Shear cut and bite test. (Requires table **Ref. 310106**).



MOHRS PROBE (Ref. 130165)

Cutting test with blade for meat, fish...



NOODLE TENSILE FIXTURE (Ref. 130168)

Measure of noodle elasticity and rupture.



FRICTION FIXTURE (Ref. 120013)

Friction measurement according to ASTM D1894.



#### SPREAD TEST FIXTURE (Ref. 130157)

Measure of the spreading capacity of creams, pastes and gels. (Requires table **Ref. 310106**).



DOUGH STICKINESS FIXTURE (Ref. 121017)

Measure of dough stickiness. (Requires table **Ref. 310106**).



WARNER-BRATZLER FIXTURE (Ref. 130074)

Cutting blade fine.



## **FIXTURES**



THREE RINGS PROBE CUTTING (Ref. 130186)

Measure firmness of sample as pasta, rice, corn...



KIEFFER DOUGH EXTENSIBILITY FIXTURE (Ref. 130148)

Measure of dough elasticity and rupture. (Requires table **Ref. 310106**).



COMPRESSION TOP PLATE FIXTURE (Ref. 130153)

Measure firmness by uniform compression. (Requires table **Ref. 310106**).



#### MULTIPLE PROBE FIXTURE (Ref. 130170)

P