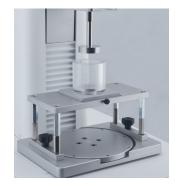

# FIXTURES

TENSILE FIXTURE (Ref. 130092) Tensile force.

3 POINTS BEND FIXTURE (Ref. 130091) Breaking force, Friability, Springiness.

KRAMER 5 BLADES FIXTURE (Ref. 130094)

Hardness and tenderness on small samples (Requires table **Ref. 310106**).